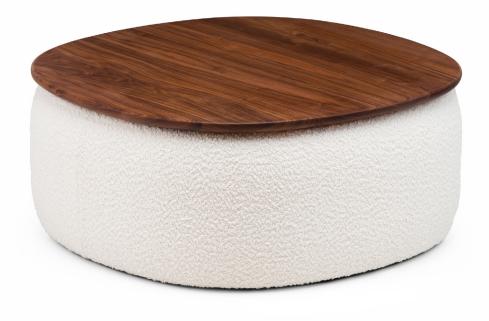

# 140M FLORES MEDIUM COFFEE TABLE

By Luca Nichetto

Flores, part of the Azores collection by Luca Nichetto, is a coffee table with a timber top set upon an upholstered base with an inner cavity for storage. The Azores collection comprises sofas and small tables, conceived as islands, allowing for flexible compositions to suit unique spaces. Each piece has a soft, rounded, sculptural shape made from luxurious upholstery and rich solid wood, highlighting the craft of De La Espada.